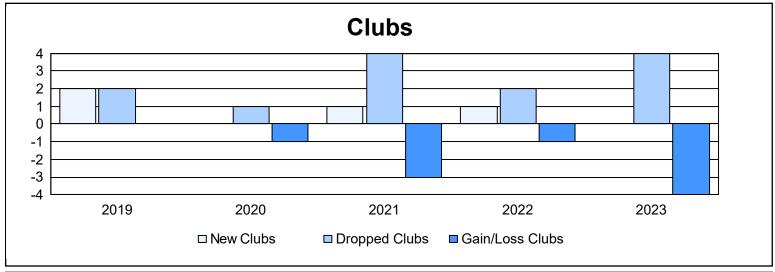

District 32 S As of June 2023 Cumulative

| Year      | New<br>Clubs | Dropped<br>Clubs | Gain/<br>Loss<br>Clubs | New<br>Members | Charter<br>Members | Reinstate<br>Members | Transfer<br>Members | Total<br>Member<br>Added | Total<br>Members<br>Dropped | Gain/<br>Loss<br>Members |
|-----------|--------------|------------------|------------------------|----------------|--------------------|----------------------|---------------------|--------------------------|-----------------------------|--------------------------|
| 2018-2019 | 2            | 2                | 0                      | 154            | 69                 | 8                    | 13                  | 244                      | 266                         | -22                      |
| 2019-2020 | 0            | 1                | -1                     | 130            | 5                  | 5                    | 9                   | 149                      | 336                         | -187                     |
| 2020-2021 | 1            | 4                | -3                     | 150            | 30                 | 11                   | 12                  | 203                      | 269                         | -66                      |
| 2021-2022 | 1            | 2                | -1                     | 227            | 23                 | 18                   | 17                  | 285                      | 237                         | 48                       |
| 2022-2023 | 0            | 4                | -4                     | 202            | 4                  | 4                    | 9                   | 219                      | 335                         | -116                     |
| Average   | 1            | 3                | -2                     | 173            | 26                 | 9                    | 12                  | 220                      | 289                         | -69                      |