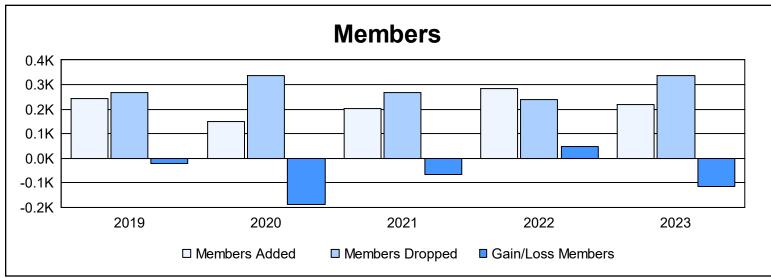

District 32 S As of June 2023 Cumulative

| Year      | New<br>Clubs | Dropped<br>Clubs | Gain/<br>Loss<br>Clubs | New<br>Members | Charter<br>Members | Reinstate<br>Members | Transfer<br>Members | Total<br>Member<br>Added | Total<br>Members<br>Dropped | Gain/<br>Loss<br>Members |
|-----------|--------------|------------------|------------------------|----------------|--------------------|----------------------|---------------------|--------------------------|-----------------------------|--------------------------|
| 2018-2019 | 2            | 2                | 0                      | 154            | 69                 | 8                    | 13                  | 244                      | 266                         | -22                      |
| 2019-2020 | 0            | 1                | -1                     | 130            | 5                  | 5                    | 9                   | 149                      | 336                         | -187                     |
| 2020-2021 | 1            | 4                | -3                     | 150            | 30                 | 11                   | 12                  | 203                      | 269                         | -66                      |
| 2021-2022 | 1            | 2                | -1                     | 227            | 23                 | 18                   | 17                  | 285                      | 237                         | 48                       |
| 2022-2023 | 0            | 4                | -4                     | 202            | 4                  | 4                    | 9                   | 219                      | 335                         | -116                     |
| Average   | 1            | 3                | -2                     | 173            | 26                 | 9                    | 12                  | 220                      | 289                         | -69                      |